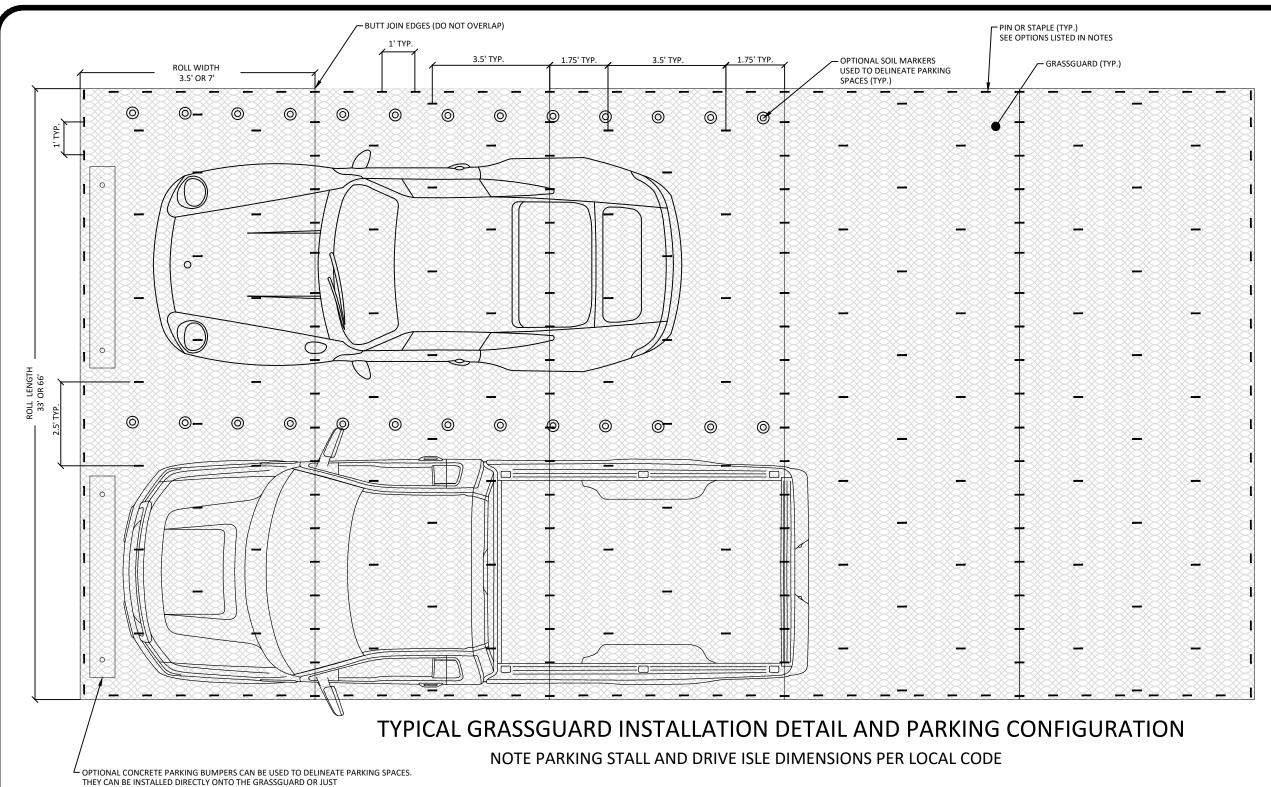

## **INSTALLATION NOTES:**

- 1) TYPICAL PIN/STAPLE INSTALLATION PATTERN SHOWN.
- 2) ADD PINS/STAPLES AS NEEDED TO PROVIDE INTIMATE CONTACT OF GRASSGUARD WITH GRADE.
- 3) PINS/STAPLES TO BE INSTALLED FLUSH WITH GRADE.
- 4) FILL SHALLOW DEPRESSIONS WITH FREE DRAINING (NON-CLAY) FILL PRIOR TO INSTALLATION OF GRASSGUARD.
- 5) WEAK AND/OR SATURATED SOILS MAY REQUIRE DRAINAGE IMPROVEMENT AND OR STABILIZATION PRIOR TO INSTALLATION.
- 6) SURFACE MUST BE REASONABLE LEVEL, FIRM AND FREE
- 7) IT IS NOT ADVISABLE TO FILL OR COVER GRASSGUARD WITH
- 8) AS ROLLED PRODUCTS TEND TO HAVE "MEMORY", IT IS ADVISABLE TO UNROLL GRASSGUARD AND ALLOW AT LEAST ONE HOUR (OR MORE IN COLD CLIMATES) FOR THE MATERIAL TO REGAIN ITS NATURAL FLAT SHAPE.
- 9) DUE TO THE MANUFACTURING PROCESS, ONE SIDE OF GRASSGUARD WILL BE MORE ROUGH (COARSE.) THE SURFACE MUST BE INSPECTED PRIOR TO INSTALLATION TO VERIFY THE ROUGH SIDE IS INSTALLED FACE UP.
- 10) OPTIMUM PERFORMANCE IS OBTAINED BY RESTRICTING **VEHICULAR ACCESS UNTIL:** 
  - A) GRASS HAS GROWN COMPLETELY AND EVENLY THROUGH THE GRASSGUARD.
  - B) GRASSGUARD HAS BEEN MOWED AT LEAST TWO
- 11) PRIOR TO FULL VEGETATED MATURITY, GRASSGUARD STRONGLY RECOMMENDS THAT ACCESSIBILITY BE DISCOURAGED OR DENIED, AND APPROPRIATE SLIP-HAZARD WARNING SIGNAGE BE ERECTED.
- 12) PIN AND STAPLE OPTIONS:
  - A) 6" X 1" X 6" U-SHAPED STAPLE B) 8" X 1" X 8" U-SHAPED STAPLE
  - C) 12" PIN WITH WASHER
- 13) INSTALLATION IS RECOMMENDED IN THE APPROPRIATE DIRECTION TO ALLOW TRAFFIC TO FLOW PARALLEL TO GRASSGUARD JOINTS.